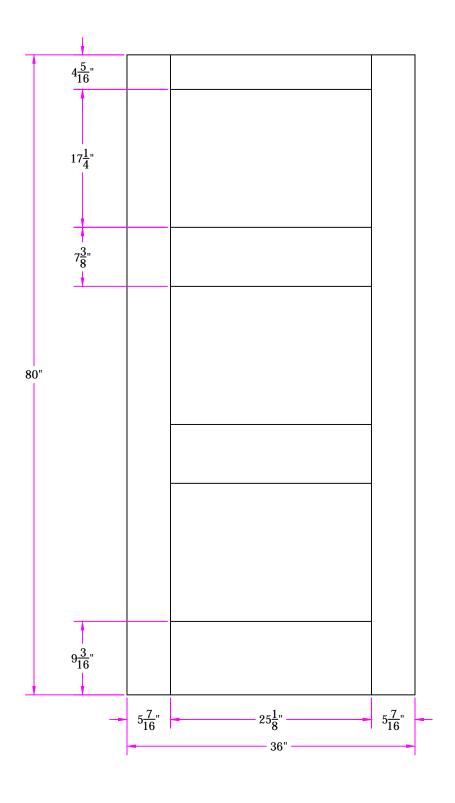

70773 3/0 x 6/8 Customer Layout

| THE WITTEN TERMISSION OF SIMILBON BOOK COMPANY. |             |      |         |                                  |                         |
|-------------------------------------------------|-------------|------|---------|----------------------------------|-------------------------|
| Revisions                                       |             |      |         | DRAWING NO. D-70773-300-608-0800 |                         |
| Rev. #                                          | Description | Date | by Whom | LAYOUT N/A                       | SCALE NTS PATTERN # DDD |
|                                                 |             |      |         | BY: C. Kuehl                     | DATE 07/07/2015         |
|                                                 |             |      |         | <b>Simpson®</b>                  |                         |
|                                                 |             |      |         |                                  |                         |
|                                                 |             |      |         | 1                                | -                       |